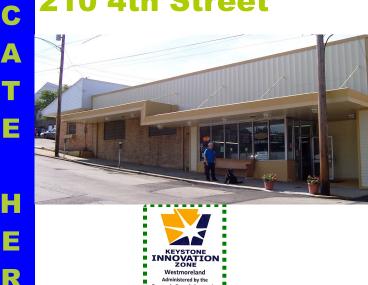

# 210 4th Street

L

0

Ε

## **Building for Sale/Lease**

### **Building Features:**

- Sq. Ft: 15,000 plus
- Building available for grocery, retail, office. warehouse. and other uses
- Price: \$400,000
- Available for purchase
- **Condition:** good

#### Site Features:

- Former grocery store location •
- Main building 140'x 70' •
- Newly remodeled rental space 750 sq. ft •
- Unfinished storage area 75'x70'
- Rentable pizza shop 1,000 sq. ft
- Large amount of on-site and adjacent parking (approx. 50 spaces)
- Updated wiring and 3-phase
- Heating/air less than 10 years old •
- **Entrances on 3 streets**
- Located in Keystone Innovation Zone **Added Features:**
- Possible side rental incomes of more than \$3,000 per month (living space, pizza shop, retail space, parking lot spaces)
- LERTA tax incentive available