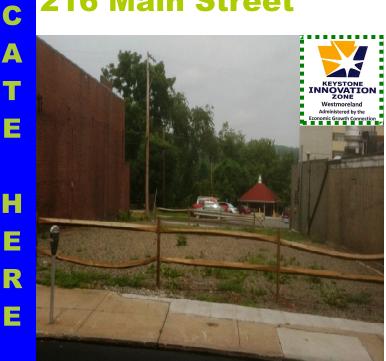

# 216 Main Street

L

0

#### Site Features:

- Lot size: 50' x 130'
- **Price:** Call for pricing information
- Vacant lot available for sale/lease
- Vacant lot available for new development
- Site is suitable for office, retail, or other uses
- Located in commercial zone •
- All utilities
- Off-street parking available
- Located in Keystone Innovation Zone •